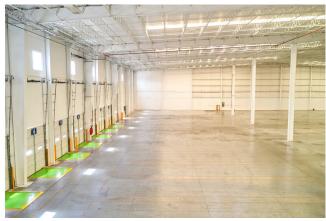

## 83,158 SF | Escobedo, Nuevo Leon | Escobedo

- World-class industrial/warehousing space in Escobedo, N.L.
- Suites available from 28,000 sf
- Property has easy access to the highway to Laredo, Texas
- and all major roads connecting Monterrey to central Mexico Urban location is ideal for distribution/logistics operations
- Abundant pool of labor accesible
- Less than 2 miles from retail centers and hospitals

## **MTY035 Building Specifications**

| 83,158 sf              | Total available area                             | 28,389 SF sf                                                                                                               |
|------------------------|--------------------------------------------------|----------------------------------------------------------------------------------------------------------------------------|
| 2010                   | Car parking                                      | 73                                                                                                                         |
| NA                     | Type of construction                             | Pre-Cast/Metal Sheet                                                                                                       |
| 5                      | Floor thickness                                  | 6 in                                                                                                                       |
| SSR KR-18              | Lighting                                         | T5                                                                                                                         |
| NA                     | Minimum clear height                             | 30 ft                                                                                                                      |
| 7                      | Ramps                                            | 1                                                                                                                          |
| Hoses                  | HVAC                                             | Offices                                                                                                                    |
| 2-150 KVA and 1-75 KVA | Land area                                        | 109,533 sf                                                                                                                 |
|                        | 2010<br>NA<br>5<br>SSR KR-18<br>NA<br>7<br>Hoses | 2010Car parking2010Car parkingNAType of construction5Floor thicknessSSR KR-18LightingNAMinimum clear height7RampsHosesHVAC |