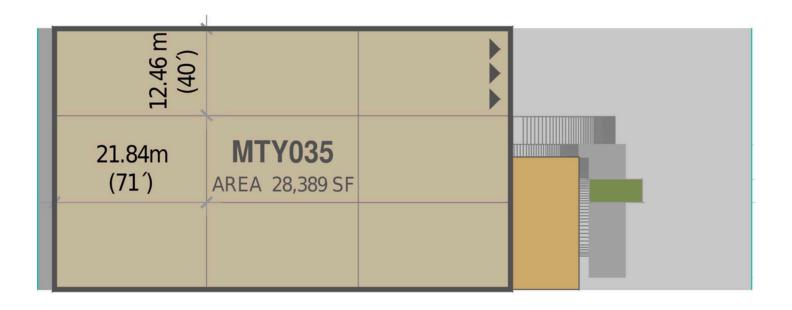

## **MTY035 Building Specifications**

| 83,158 sf              | Total available area                             | 28,389 SF sf                                                                                                               |
|------------------------|--------------------------------------------------|----------------------------------------------------------------------------------------------------------------------------|
| 2010                   | Car parking                                      | 73                                                                                                                         |
| NA                     | Type of construction                             | Pre-Cast/Metal Sheet                                                                                                       |
| 5                      | Floor thickness                                  | 6 in                                                                                                                       |
| SSR KR-18              | Lighting                                         | T5                                                                                                                         |
| NA                     | Minimum clear height                             | 30 ft                                                                                                                      |
| 7                      | Ramps                                            | 1                                                                                                                          |
| Hoses                  | HVAC                                             | Offices                                                                                                                    |
| 2-150 KVA and 1-75 KVA | Land area                                        | 109,533 sf                                                                                                                 |
|                        | 2010<br>NA<br>5<br>SSR KR-18<br>NA<br>7<br>Hoses | 2010Car parking2010Car parkingNAType of construction5Floor thicknessSSR KR-18LightingNAMinimum clear height7RampsHosesHVAC |