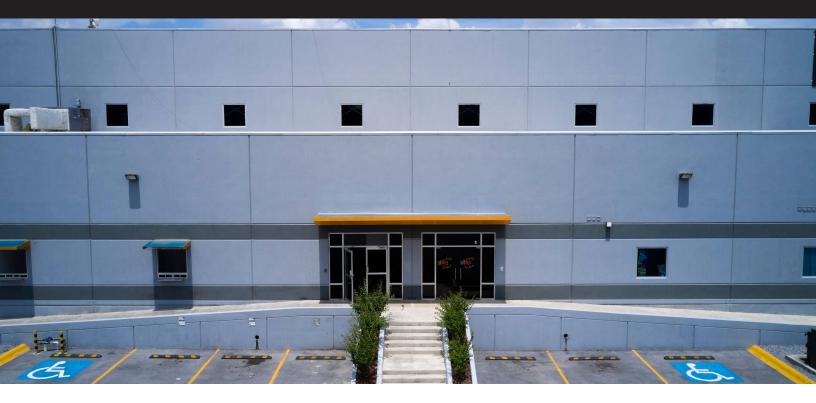

## 83,158 SF | Escobedo, Nuevo Leon | Escobedo

- World-class industrial/warehousing space in Escobedo, N.L.
- Suites available from 28,000 sf
- Property has easy access to the highway to Laredo, Texas
- and all major roads connecting Monterrey to central Mexico Urban location is ideal for distribution/logistics operations
- Abundant pool of labor accesible
- Less than 2 miles from retail centers and hospitals