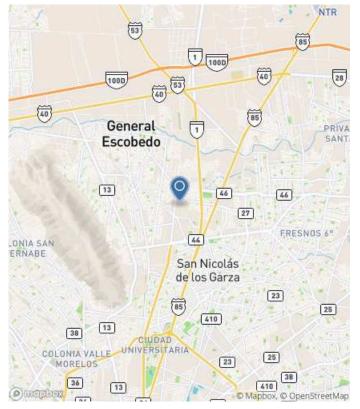

## 83,158 SF | Escobedo, Nuevo Leon | Escobedo

- World-class industrial/warehousing space in Escobedo, N.L.
- Suites available from 28,000 sf
- Property has easy access to the highway to Laredo, Texas
- and all major roads connecting Monterrey to central Mexico Urban location is ideal for distribution/logistics operations
- Abundant pool of labor accesible
- Less than 2 miles from retail centers and hospitals