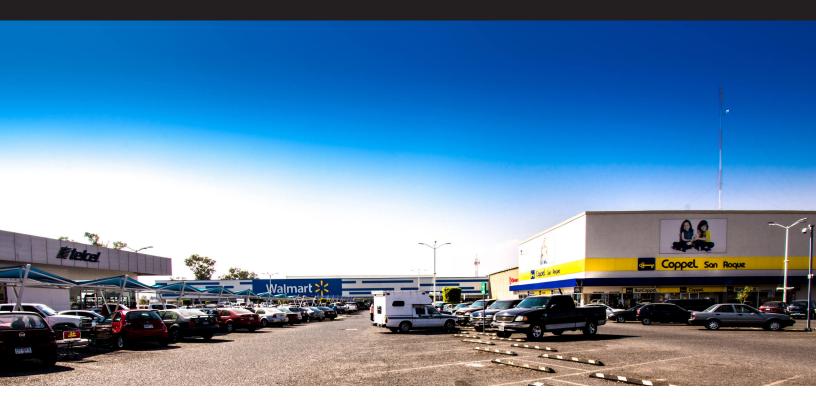

## FIBRAMQ PLAZA SAN ROQUE

165,559 SF | Irapuato

## **Key Statistics**

| Location          | Irapuato   |
|-------------------|------------|
| Total GLA         | 143,406 sf |
| Number of Tenants | 19         |
|                   |            |

Neighbourhood Shopping Center

## **Overview**

- Population for Irapuato is approximately 530,000 inhabitants. Irapuato is a
  growing market due to the arrival of the automotive industry and thriving
  industrial park development. Whilst many multinational companies are located
  in Silao, close to 70% of the workforce (both administrative and operational)
  comes from Irapuato.
- The San Roque property is located within the southern section of Irapuato in a region embedded within many residential areas.
- The neighbourhood is primarily characterized by medium income population, with medium density of residential area and some retail zoning along Blvd. San Roque. Additionally, the property is well located with access to major public transportation infrastructure.