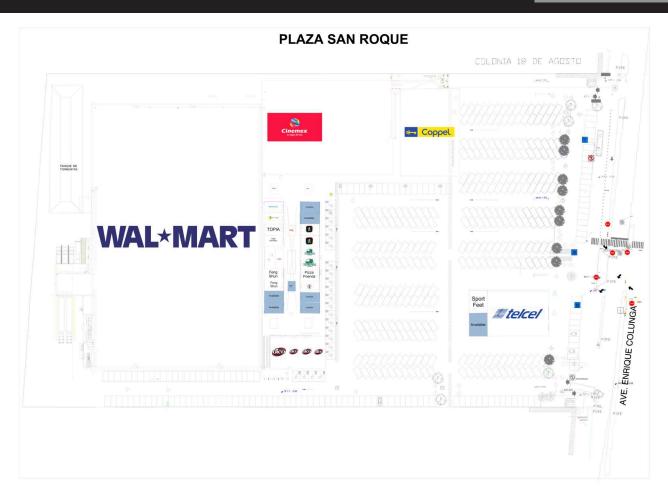

## **Key Statistics**

| Location          | Irapuato   |
|-------------------|------------|
| Total GLA         | 143,406 sf |
| Number of Tenants | 19         |
|                   |            |

Neighbourhood Shopping Center

## **AVAILABLE SPACES**

| K-04 |        | L 15 | 517 SF | L 5         | 517 SF   |
|------|--------|------|--------|-------------|----------|
| K-05 |        | L 22 | 517 SF | L 6         | 517 SF   |
| L 14 | 517 SF | L 23 | 517 SF | PAD 2 TBD B | 1,109 SF |