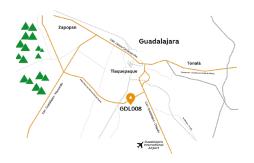

#### Location

Parque Industrial El Bosque II Calle Incalpa No. 1250, Tlaquepaque, Jalisco. CP 45615