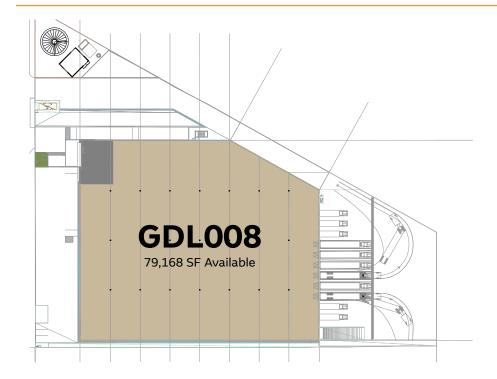

#### Layout

For additional information, please scan the QR code below:

FIBRAMQ in managed by Macquarie México (FIBRAMQ) is a real estate investment trust (fideicomiso de inversión en bienes raíces) listed on the Mexican Stock Exchange (Bolsa Mexicana de Valores). FIBRAMQ in managed by Macquarie México Real Estate Management, S.A. de C.V. which operates within the Macquarie Infrastructure and Real Assets division of Macquarie Group. The property administration of FIBRAMQ's industrial properties is MMREIT Property Administration, A.C., which is wholly owned by FIBRAMQ. Macquarie Group only carries on banking activities through Macquarie Bank Limited (MBL) and its various branches in those countries where it is authorized to do so being Australia, Korea, Singapore, Hong Kong and United Kingdom. Other tan MBL, any Macquarie Group entity noted in this document is not an authorized deposit-taking institution for the purposes of the Banking Act 1959 (Commonwealth of Australia). That entity's obligations do not represent deposits or other liabilities of MBL. MBL does not guarantee or otherwise provide assurance in respect of the obligations of that entity. Before acting on any information, you should consider the appropriateness of it having regard to your particular objectives, financial situation and needs and you should seek independent advice. No information set out above constitutes advice, and advertisement, an invitation, an offer or a solicitation, to buy or sell any financial product or security or to engage in any investment activity, or an offer of any banking or financial service. Some products and/or services mentioned above may not be suitable for you and may not be available in all jurisdictions. The specifications and information related to the building and the industrial park herein are indicative only and subject to change. USGBC® and the related logo are trademarks owned by the U.S. Green Building Council® and is used with permission.