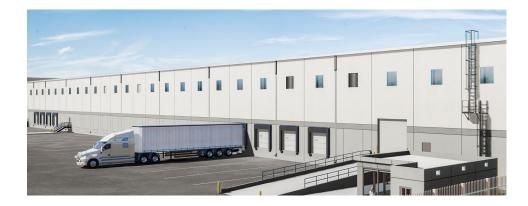

### **Building specifications**

Land gross area158,454.12 SFBuilding area79,168 SFAvailable area79,168 SFOffice area (size)To suitBay size39" x 65"

**Type of construction** Concrete Tilt-up

Minimum clear height 32 ft Skylights 5%

Floor thickness 7" thick concrete floor slab with

steel bar reinforcement

Dock doors 6 Ramps 1

HVAC 3 changes p/h
FPS Sprinklers
Transformer capacity 300 KVA
Car parking 71 spaces
Lighting LED
Status 2Q2025