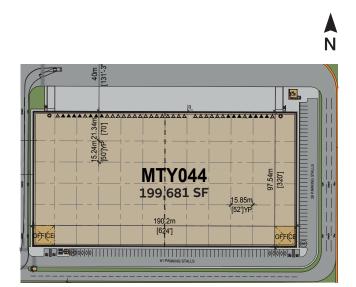

# 199,681 SF

## **Building specifications**

| Building area        |
|----------------------|
| Available area       |
| Office area          |
| Bay size             |
| Type of construction |
| Minimum clear height |
| Dome skylights       |
| Floor thickness      |
| Roof system          |
|                      |
| Dock doors           |
| Ramps                |
| HVAC                 |
| FPS                  |
| Transformer capacity |
| Car parking          |
| Lighting             |
|                      |

199.681 SF 199,681 SF To suit 50 x 52 ft, ready bay 52 x 70 ft Tilt wall 36 ft 5% 7 in White KR-18 pintro cal.22 with 6 in fiberglass insulation 14 expandable to 39 2 To suit Hose cabinets. FM sprinkler ready Two (2) 500 KVA 99 spaces LED with autonomous sensors for daylight and occupancy Under construction

### Layout