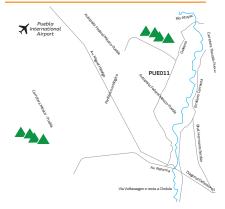

## FIBRAMQ PUE011

### Available for lease | 64,341 SF | Puebla, PUE.

- This 64,341 SF building is ideal for just-in-time manufacturing or warehousing operations. PUE011 is adjacent to the Volkswagen assembly plant.
- The design of PUE011 offers a competitive advantage thanks to its direct
  access from the Mexico-Puebla highway, which allows the entry and exit of
  goods, a high standard feature in the market, and connecting to Mexico City
  and the Bajio region, one of Mexico's most important automotive clusters.
- PUE011 is a plug in play option, and ready for use.
- Located inside a world-class industrial park in Puebla with abundant and qualified pool of labor in close proximity.



# 64,341 SF

### Location



Autopista México-Puebla #200, Nave 4A, Puebla, PUE., 72710

#### Contact

#### Alejandra García

+52 (56) 2569 6051

alejandra.garcia@mpagroup.mx

## **Building specifications**

Land area105,002 SFBuilding area64,341 SFAvailable area64,341 SFOffice area (size)5,340.30 SFBay size41 X 45 ftYear built1996

Type of construction CMU, Metal Sheet

Minimum clear height21 ftDome skylights5%Floor thickness6 in

Roof system Standing Seam Roof (SSR KR18)

Dock doors 6 (4 Levelers)

Ramps 3

FPS Hoses\* (2025)
Transformer capacity 1,000 KVA
Car parking 70 spaces
Lighting LED

#### **Photo**





For additional information, please scan the QR code below:



FIBRAMQ in managed by Macquarie México (FIBRAMQ) is a real estate investment trust (fideicomiso de inversión en bienes raíces) listed on the Mex