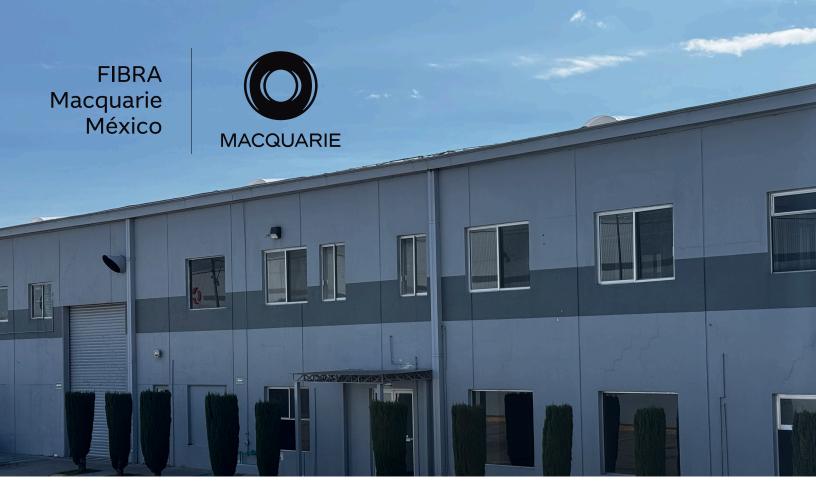

## FIBRAMQ PUE011

### Available for lease | 64,341 SF | Puebla, PUE.

- This 64,341 SF building is ideal for just-in-time manufacturing or warehousing operations. PUE011 is adjacent to the Volkswagen assembly plant.
- The design of PUE011 offers a competitive advantage thanks to its direct
  access from the Mexico-Puebla highway, which allows the entry and exit of
  goods, a high standard feature in the market, and connecting to Mexico City
  and the Bajio region, one of Mexico's most important automotive clusters.
- PUE011 is a plug in play option, and ready for use.
- Located inside a world-class industrial park in Puebla with abundant and qualified pool of labor in close proximity.

### Location

Autopista México-Puebla #200, Nave 4A, Puebla, PUE., 72710