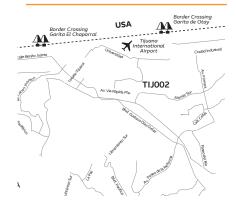

## Location

Parque Industrial Internacional Tijuana. Av. Producción 14080, Tijuana, Baja California CP 22424