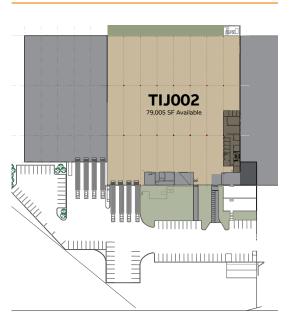

### Layout

## Possible expansion area

For additional information, please scan the QR code below:

FIBRAMQ in managed by Macquarie México (FIBRAMQ) is a real estate investment trust (fideicomiso de inversión en bienes raíces) listed on the Mexican Stock Exchange (Bolsa Mexicana de Valores). FIBRAMQ in managed by Macquarie México Real Estate Management, S.A. de C.V. which operates within the Macquarie Infrastructure and Real Assets division of Macquarie Group. The property administration of FIBRAMQ's industrial properties is MMREIT Property Administration, A.C., which is wholly owned by FIBRAMQ. Macquarie Group only carries on banking activities through Macquarie Bank Limited (MBL) and its various branches in those countries where it is authorized to do so being Australia, Korea, Singapore, Hong Kong and United Kingdom. Other tan MBL, any Macquarie Group entity noted in this document is not an authorized deposit-taking institution for the purposes of the Banking Act 1959 (Commonwealth of Australia). That entity's obligations do not represent deposits or other liabilities of MBL. MBL does not guarantee or otherwise provide assurance in respect of the obligations of that entity. Before acting on any information, you should consider the appropriateness of it having regard to your particular objectives, financial situation and needs and you should seek independent advice. No information set out above constitutes advice, and advertisement, an invitation, an offer or a solicitation, to buy or sell any financial product or security or to engage in any investment activity, or an offer of any banking or financial service. Some products and/or services mentioned above may not be suitable for you and may not be available in all jurisdictions. The specifications and information related to the building and the industrial park herein are indicative only and subject to change. USGBC® and the related logo are trademarks owned by the U.S. Green Building Council® and is used with permission.