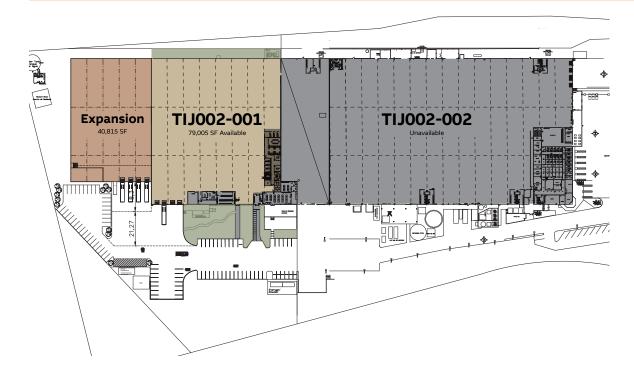

### Layout

## Possible expansion area

For additional information, please scan the QR code below:

FIBRAMQ in managed by Macquarie México (FIBRAMQ) is a real estate investment trust (fideicomiso de inversión en bienes raíces) listed on the Mexican Stock Exchange (Bolsa Mexicana de Valores). FIBRAMQ in managed by Macquarie México Real Estate Management, S.A. de C.V. which operates within the Macquarie Infrastructure and Real Assets division of Macquarie Group. The property administration of FIBRAMQ's industrial properties is MMREIT Property Administration, A.C., which is wholly owned by FIBRAMQ. Macquarie Group only carries on banking activities through Macquarie Bank Limited (MBL) and its various branches in those countries where it is authorized to do so being Australia, Korea, Singapore, Hong Kong and United Kingdom. Other tan MBL, any Macquarie Group entity noted in this document is not an authorized deposit-taking institution for the purposes of the Banking Act 1959 (Commonwealth of Australia). That entity's obligations do not represent deposits or other liabilities of MBL. MBL does not guarantee or otherwise provide assurance in respect of the obligations of that entity. Before acting on any information, you should consider the appropriateness of it having regard to your particular objectives, financial situation and needs and you should seek independent advice. No information set out above constitutes advice, and advertisement, an invitation, an offer or a solicitation, to buy or sell any financial product or security or to engage in any investment activity, or an offer of any banking or financial service. Some products and/or services mentioned above may not be suitable for you and may not be available in all jurisdictions. The specifications and information related to the building and the industrial park herein are indicative only and subject to change. USGBC® and the related logo are trademarks owned by the U.S. Green Building Council® and is used with permission.