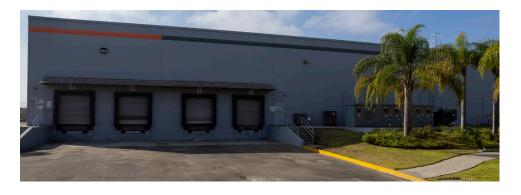

## **Building specifications**

Building area251,878 SFAvailable area78,965 SFOffice area (size)8,000 SFPay size73,64 x 97.7

**Bay size** 32.64 x 97.31 ft

Building certification EDGE

Type of construction Concrete Tilt Up Walls

Minimum clear height19 ftSkylights3%Floor thickness6"

Roof system Metal sheet ternium pintro and TPO 060 mills

Dock doors 4 Ramps 1

**HVAC** Only in office area

FPS Hoses and cabinets (complete FPS system)

**Transformer capacity** 1,000 KVA **Car parking** 119 spaces

Truck Parking10LightingLEDStatusAvailable