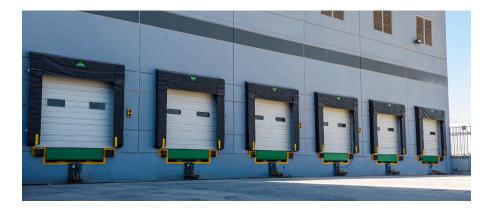

#### **Building specifications**

| Land area            | 278,214 SF                         |
|----------------------|------------------------------------|
| Available area       | 117,328 SF                         |
| Office area          | 5,208 SF                           |
| Bay size             | 40' x 60'                          |
| Type of construction | Precast concrete                   |
| Minimum clear height | 30 ft                              |
| Skylights            | 5%                                 |
| Roof system          | KR-18 Standing Seam (SSR)          |
| Lighting             | LED                                |
| Floor thickness      | 6 in                               |
| Car Parking          | 51 spaces                          |
| Truck parking        | 12 spaces                          |
| Dock doors           | 12                                 |
| Ramps                | 1                                  |
| HVAC                 | Offices; ventilation in production |
|                      | area is 3 changes per hour         |
| FPS                  | Hoses                              |
| Transformer capacity | 500 KVA                            |
|                      |                                    |