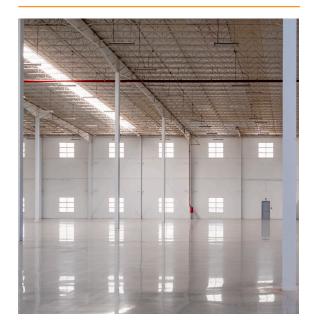

| 5%                                 |
| Roof system          | KR-18 Standing Seam (SSR)          |
| Lighting             | LED                                |
| Floor thickness      | 6 in                               |
| Car Parking          | 51 spaces                          |
| Truck parking        | 12 spaces                          |
| Dock doors           | 12                                 |
| Ramps                | 1                                  |
| HVAC                 | Offices; ventilation in production |
|                      | area is 3 changes per hour         |
| FPS                  | Hoses                              |
| Transformer capacity | 500 KVA                            |
|                      |                                    |

#### Interior



#### Layout



FIBRA Macquarie México (FIBRAMQ) is a real estate investment trust (fideicomiso de inversión en bienes raíces) listed on the Mexican Stock Exchange (Bolsa Mexicana de Valores). FIBRAMQ in managed by Macquarie México Real Estate Management, S.A. de C.V. which operates within the Macquarie Infrastructure and Real Assets division of Macquarie Group. The property administrator of FIBRAMQ's industrial properties is MMREIT Property Administration, A.C., which is wholly owned by FIBRAMQ. Macquarie Group only carries on banking activities through Macquarie Bank Limited (MBL) and its various branches in those countries where it is authorized to do so being Australia, Korea, Singapore, Hong Kong and United Kingdom. Other tan MBL, any Macquarie Group entity noted in this document is