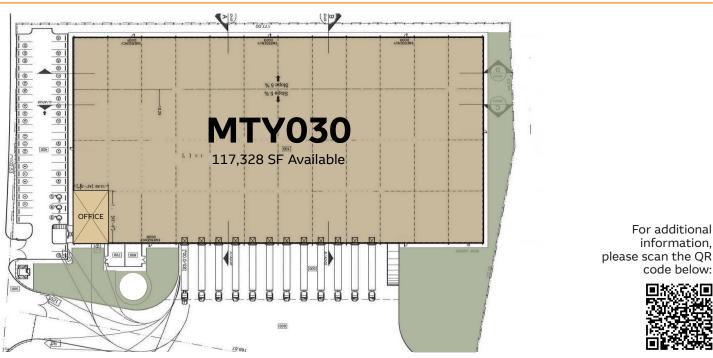

# FIBRAMQ MTY030

### Available space for lease | Guadalupe, N.L.

- 117,328 square-foot building with easy access to the highway to Reynosa and the loop connecting with major highways
- 10 miles (16 KM) away from Monterrey's International Airport
- Surrounded by an abundant and highly skilled labor pool available in close proximity
- MTY030 is well-suited for both manufacturing and logistics operations requiring large open floor plan
- EDGE certified, a green building certification system focused on making buildings more resource-efficient
- Energy features include skylights, and an advanced air-conditioning system.

## 117,328 SF

#### **Building specifications**

| Land area            | 278,214 SF                         |
|----------------------|------------------------------------|
| Available area       | 117,328 SF                         |
| Office area          | 5,208 SF                           |
| Bay size             | 40' x 60'                          |
| Type of construction | Precast concrete                   |
| Minimum clear height | 30 ft                              |
| Skylights            | 5%                                 |
| Roof system          | KR-18 Standing Seam (SSR)          |
| Lighting             | LED                                |
| Floor thickness      | 6 in                               |
| Car Parking          | 51 spaces                          |
| Truck parking        | 12 spaces                          |
| Dock doors           | 12                                 |
| Ramps                | 1                                  |
| HVAC                 | Offices; ventilation in production |
|                      | area is 3 changes per hour         |
| FPS                  | Hoses                              |
| Transformer capacity | 500 KVA                            |
|                      |                                    |

#### Layout

FIBRA Macquarie México (FIBRAMQ) is a real estate investment trust (fideicomiso de inversión en bienes raíces) listed on the Mexican Stock Exchange (Bolsa Mexicana de Valores). FIBRAMQ in managed by Macquarie México Real Estate Management, S.A. de C.V. which operates within the Macquarie Infrastructure and Real Assets division of Macquarie Group. The property administrator of FIBRAMQ's industrial properties is MMREIT Property Administration, A.C., which is wholly owned by FIBRAMQ. Macquarie Group only carries on banking activities through Macquarie Bank Limited (MBL) and its various branches in those countries where it is authorized to do so being Australia, Korea, Singapore, Hong Kong and United Kingdom. Other tan MBL, any Macquarie Group entity noted in this document is not an authorized deposit-taking institution for the purposes of the Banking Act 1959 (Commonwealth of Australia). That entity's obligations do not represent deposits or other liabilities of MBL. MBL does not guarantee or otherwise provide assurance in respect of the obligations of that entity. Before acting on any information, you should consider the appropriateness of it having regard to your particular objectives, financial situation and needs and you should seek independent advice. No information set out above constitutes advice, and advertisement, an invitation, an offer or a solicitation, to buy or sell any financial product or security or to engage in any investment activity, or an offer of any banking or financial service. Some products and/or services mentioned above may not be suitable for you and may not be available in all jurisdictions. The specifications and information related to the building and the industrial park herein are indicative only and subject to change. USGBC® and the related logo are trademarks owned by the U.S. Green Building Council and are used with permission. LEED®, and its related logo, is a trademark owned by the U.S. Green Building Council® and is used with permission.