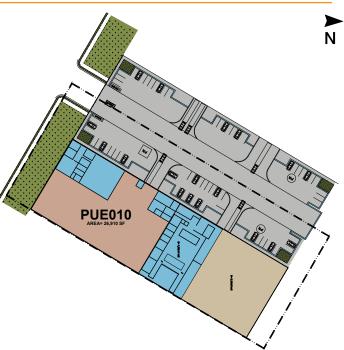

# Layout

For additional information, please scan the QR code below:

FIBRAMQ in managed by Macquarie México (FIBRAMQ) is a real estate investment trust (fideicomiso de inversión en bienes raíces) listed on the Mexican Stock Exchange (Bolsa Mexicana de Valores). FIBRAMQ in managed by Macquarie México Real Estate Management, S.A. de C.V. which operates within the Macquarie Infrastructure and Real Assets division of Macquarie Group. The property administration of FIBRAMQ's industrial properties is MMREIT Property Administration, A.C., which is wholly owned by FIBRAMQ. Macquarie Group only carries on banking activities through Macquarie Bank Limited (MBL) and its various branches in those countries where it is authorized to do so being Australia, Korea, Singapore, Hong Kong and United Kingdom. Other tan MBL, any Macquarie Group entity noted in this document is not an authorized deposit-taking institution for the purposes of the Banking Act 1959 (Commonwealth of Australia). That entity's obligations do not represent deposits or other liabilities of MBL. MBL does not guarantee or otherwise provide assurance in respect of the obligations of that entity. Before acting on any information, you should consider the appropriateness of it having regard to your particular objectives, financial situation and needs and you should seek independent advice. No information set out above constitutes advice, and advertisement, an invitation, an offer or a solicitation, to buy or sell any financial product or security or to engage in any investment activity, or an offer of any banking or financial service. Some products and/or services mentioned above may not be suitable for you and may not be available in all jurisdictions. The specifications and information related to the building and the industrial park herein are indicative only and subject to change. USGBC® and the related logo are trademarks owned by the U.S. Green Building Council® and is used with permission.