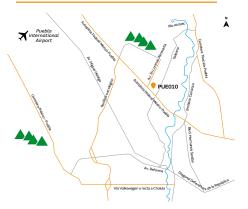

# FIBRAMQ PUE010

### Available for lease | 26,910 SF | Puebla, PUE.

- This 26,910 SF building is ideal for just-in-time manufacturing or warehousing operations. PUE010 is adjacent to the Volkswagen assembly plant
- The design of PUE010 offers a competitive advantage thanks to its direct
  access from the Mexico-Puebla highway, which allows the entry and exit of
  goods, a high standard feature in the market, and connecting to Mexico City
  and the Bajio region, one of Mexico's most important automotive clusters
- · PUE010 is a plug in play option, equipped and ready for use
- Located inside a world-class industrial park in Puebla with abundant and qualified pool of labor in close proximity



# 26,910 SF

### Location



Autopista México-Puebla #200, Nave 4A, Puebla, PUE., 72710

#### View 360° Tour of PUE010

#### **Contact**

#### **Alejandra García** +52 (56) 2569 6051

alejandra.garcia@mpagroup.mx

## **Building specifications**

 Land area
 104,998 SF

 Building area
 53,820 SF

 Available area
 26,910 SF

 Office area (size)
 1,005 SF (10%)

 Bay size
 41 x 42 ft

Year built 1994 Year renovated 2003

**Type of construction** 8' CMU an up to roof metal sheet

Minimum clear height22 ftDome skylights5%Floor thickness5 in

Roof system SSR KR-18 K-24

Dock doors2Ramps1FPSTo suitTransformer capacity112 KVACar parking24 spacesLightingLED

# Layout





For additional information, please scan the QR code below:



FIBRAMQ in managed by Macquarie México (FIBRAMQ) is a real estate investment trust (fideicomi