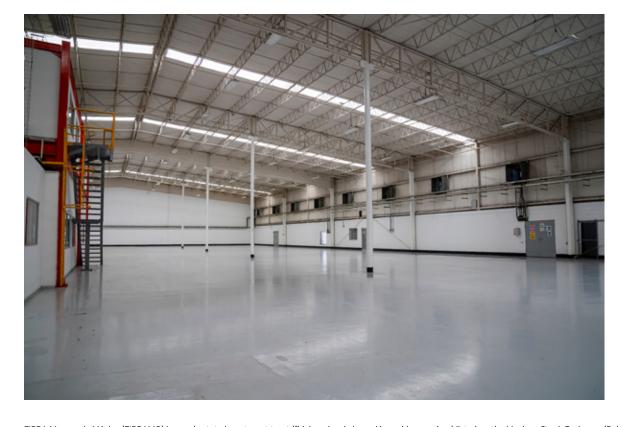

### Available for lease | 26,910 SF | Puebla, PUE.

- This 26,910 SF building is ideal for just-in-time manufacturing or warehousing operations. PUE010 is adjacent to the Volkswagen assembly plant
- The design of PUE010 offers a competitive advantage thanks to its direct
  access from the Mexico-Puebla highway, which allows the entry and exit of
  goods, a high standard feature in the market, and connecting to Mexico City
  and the Bajio region, one of Mexico's most important automotive clusters
- · PUE010 is a plug in play option, equipped and ready for use
- Located inside a world-class industrial park in Puebla with abundant and qualified pool of labor in close proximity

## **Building specifications**

 Land area
 104,998 SF

 Building area
 53,820 SF

 Available area
 26,910 SF

 Office area (size)
 1,005 SF (10%)

 Bay size
 41 x 42 ft

Year built 1994 Year renovated 2003

**Type of construction** 8' CMU an up to roof metal sheet

Minimum clear height22 ftDome skylights5%Floor thickness5 in

Roof system SSR KR-18 K-24

Dock doors2Ramps1FPSTo suitTransformer capacity112 KVACar parking24 spacesLightingLED