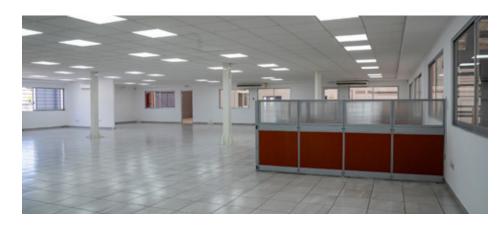

## **Building specifications**

 Land area
 104,998 SF

 Building area
 53,820 SF

 Available area
 26,910 SF

 Office area (size)
 1,005 SF (10%)

 Bay size
 41 x 42 ft

Year built 1994 Year renovated 2003

**Type of construction** 8' CMU an up to roof metal sheet