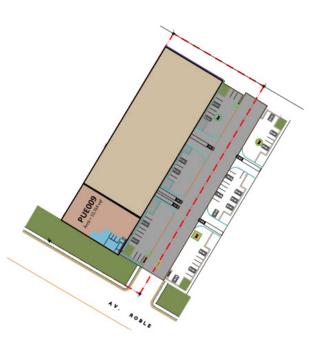

# 10,764 SF

#### **Building specifications**

| Building area        | 53,820 SF                         |
|----------------------|-----------------------------------|
| Available area       | 10,764 SF                         |
| Office area (size)   | 3,421.84 SF                       |
| Bay size             | 38 x 54 ft                        |
| Year renovated       | 2003                              |
| Type of construction | 8' CMU and up to roof metal sheet |
| Minimum clear height | 24 ft                             |
| Dome skylights       | 5%                                |
| Floor thickness      | 5 in                              |
| Roof system          | SSR KR-18 C-24                    |
| Dock doors           | N/A                               |
| Ramps                | 1                                 |
| FPS                  | To be installed                   |
| Transformer capacity | none                              |
| Car parking          | 10 spaces                         |
| Lighting             | Fluorescent                       |