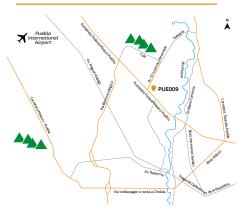

### Available for lease | 10,764 SF | Puebla, PUE.

- This 10,764 SF building is ideal for just-in-time manufacturing or warehousing operations. PUE009 is adjacent to the Volkswagen assembly plant
- The design of PUE009 offers a competitive advantage thanks to its direct access from the Mexico-Puebla highway, which allows the entry and exit of goods, a high standard feature in the market, and connecting to Mexico City and the Bajio region, one of Mexico's most important automotive clusters
- Located inside a world-class industrial park in Puebla with abundant and qualified pool of labor in close proximity

#### Location

Cerrada de Fresnos Nave 3C, Parque Industrial FINSA, Cuatlancingo, Puebla, 72710