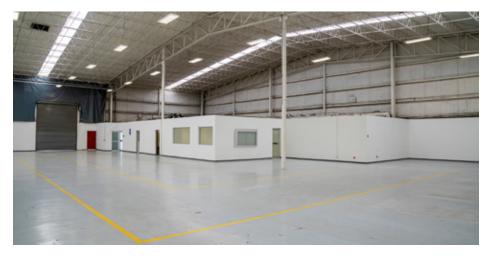

### Available for lease | 10,764 SF | Puebla, PUE.

- This 10,764 SF building is ideal for just-in-time manufacturing or warehousing operations. PUE009 is adjacent to the Volkswagen assembly plant
- The design of PUE009 offers a competitive advantage thanks to its direct access from the Mexico-Puebla highway, which allows the entry and exit of goods, a high standard feature in the market, and connecting to Mexico City and the Bajio region, one of Mexico's most important automotive clusters
- Located inside a world-class industrial park in Puebla with abundant and qualified pool of labor in close proximity

#### **Building specifications**

| Building area        | 53,820 SF                         |
|----------------------|-----------------------------------|
| Available area       | 10,764 SF                         |
| Office area (size)   | 3,421.84 SF                       |
| Bay size             | 38 x 54 ft                        |
| Year renovated       | 2003                              |
| Type of construction | 8' CMU and up to roof metal sheet |
| Minimum clear height | 24 ft                             |
| Dome skylights       | 5%                                |
| Floor thickness      | 5 in                              |
| Roof system          | SSR KR-18 C-24                    |
| Dock doors           | N/A                               |
| Ramps                | 1                                 |
| FPS                  | To be installed                   |
| Transformer capacity | none                              |
| Car parking          | 10 spaces                         |
| Lighting             | Fluorescent                       |