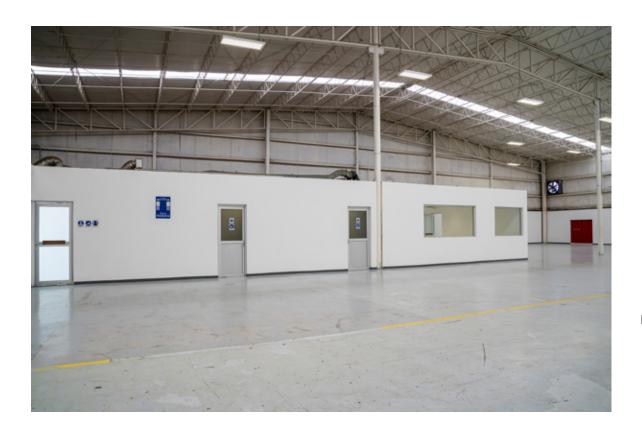

### Available for lease | 10,764 SF | Puebla, PUE.

- This 10,764 SF building is ideal for just-in-time manufacturing or warehousing operations. PUE009 is adjacent to the Volkswagen assembly plant
- The design of PUE009 offers a competitive advantage thanks to its direct access from the Mexico-Puebla highway, which allows the entry and exit of goods, a high standard feature in the market, and connecting to Mexico City and the Bajio region, one of Mexico's most important automotive clusters
- Located inside a world-class industrial park in Puebla with abundant and qualified pool of labor in close proximity

#### **Building specifications**

| Building area        | 53,820 SF                         |
|----------------------|-----------------------------------|
| Available area       | 10,764 SF                         |
| Office area (size)   | 3,421.84 SF                       |
| Bay size             | 38 x 54 ft                        |
| Year renovated       | 2003                              |
| Type of construction | 8' CMU and up to roof metal sheet |
| Minimum clear height | 24 ft                             |
| Dome skylights       | 5%                                |
| Floor thickness      | 5 in                              |
| Roof system          | SSR KR-18 C-24                    |
| Dock doors           | N/A                               |
| Ramps                | 1                                 |
| FPS                  | To be installed                   |
| Transformer capacity | none                              |
| Car parking          | 10 spaces                         |
| Lighting             | Fluorescent                       |