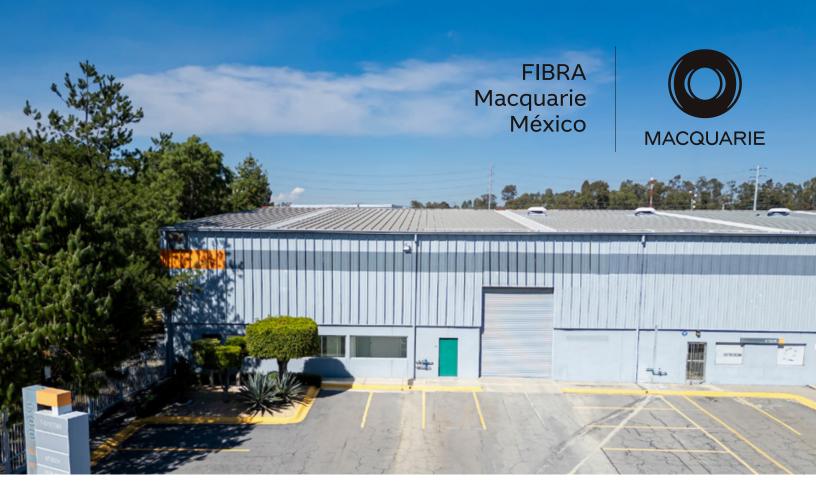

# FIBRAMQ PUE009

### Available for lease | 10,764 SF | Puebla, PUE.

- This 10,764 SF building is ideal for just-in-time manufacturing or warehousing operations. PUE009 is adjacent to the Volkswagen assembly plant
- The design of PUE009 offers a competitive advantage thanks to its direct access from the Mexico-Puebla highway, which allows the entry and exit of goods, a high standard feature in the market, and connecting to Mexico City and the Bajio region, one of Mexico's most important automotive clusters
- Located inside a world-class industrial park in Puebla with abundant and qualified pool of labor in close proximity

#### Location

Cerrada de Fresnos Nave 3C, Parque Industrial FINSA, Cuatlancingo, Puebla, 72710