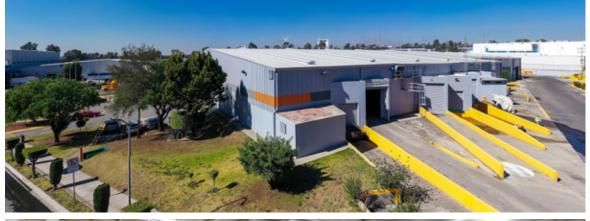

#### Available for lease | 30,020 SF | Puebla, PUE.

- This 30,020 SF building is ideal for just-in-time manufacturing or warehousing operations. PUE012 is adjacent to the Volkswagen assembly plant
- The design of PUE012 offers a competitive advantage thanks to its direct
  access from the Mexico-Puebla highway, which allows the entry and exit of
  goods, a high standard feature in the market, and connecting to Mexico City
  and the Bajio region, one of Mexico's most important automotive clusters
- · PUE012 is a plug in play option, equipped and ready for use
- Located inside a world-class industrial park in Puebla with abundant and qualified pool of labor in close proximity

Roof system Metal - Standing Seam Roof (SSR)

Dock doors 4
Ramps 2

**HVAC** Mini splits in office; exhaust fan

in warehouse

**FPS** Fire extinguishers

Transformer capacity 75 KVA
Car parking 95 spaces
Lighting LED