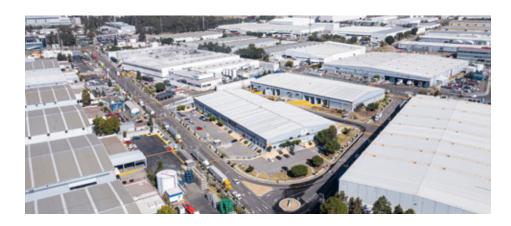

#### Available for lease | 30,020 SF | Puebla, PUE.

- This 30,020 SF building is ideal for just-in-time manufacturing or warehousing operations. PUE012 is adjacent to the Volkswagen assembly plant
- The design of PUE012 offers a competitive advantage thanks to its direct
  access from the Mexico-Puebla highway, which allows the entry and exit of
  goods, a high standard feature in the market, and connecting to Mexico City
  and the Bajio region, one of Mexico's most important automotive clusters
- · PUE012 is a plug in play option, equipped and ready for use
- Located inside a world-class industrial park in Puebla with abundant and qualified pool of labor in close proximity