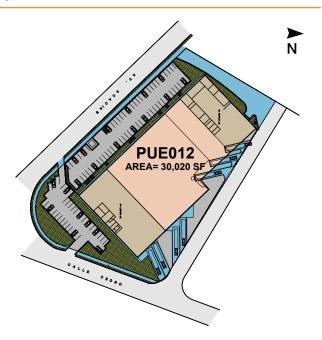

#### Available for lease | 30,020 SF | Puebla, PUE.

- This 30,020 SF building is ideal for just-in-time manufacturing or warehousing operations. PUE012 is adjacent to the Volkswagen assembly plant
- The design of PUE012 offers a competitive advantage thanks to its direct
  access from the Mexico-Puebla highway, which allows the entry and exit of
  goods, a high standard feature in the market, and connecting to Mexico City
  and the Bajio region, one of Mexico's most important automotive clusters
- · PUE012 is a plug in play option, equipped and ready for use
- Located inside a world-class industrial park in Puebla with abundant and qualified pool of labor in close proximity

#### Location

Km. 117 Autopista México-Puebla 21A, Puebla, PUE., 72710

#### Layout

Land area123,454 SFBuilding area30,020 SFAvailable area30,020 SFOffice area (size)900 SFYear built1996

Type of construction Concrete Block

Minimum clear height21 ftDome skylights6%Floor thickness5 in