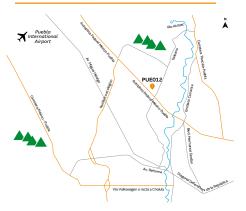

## FIBRA Macquarie México



## FIBRAMQ PUE012

#### Available for lease | 30,020 SF | Puebla, PUE.

- This 30,020 SF building is ideal for just-in-time manufacturing or warehousing operations. PUE012 is adjacent to the Volkswagen assembly plant
- The design of PUE012 offers a competitive advantage thanks to its direct
  access from the Mexico-Puebla highway, which allows the entry and exit of
  goods, a high standard feature in the market, and connecting to Mexico City
  and the Bajio region, one of Mexico's most important automotive clusters
- · PUE012 is a plug in play option, equipped and ready for use
- Located inside a world-class industrial park in Puebla with abundant and qualified pool of labor in close proximity



# 30,020 SF

#### Location



Km. 117 Autopista México-Puebla 21A, Puebla, PUE., 72710

#### Contact

### Alejandra García

+52 (56) 2569 6051

alejandra.garcia@mpagroup.mx

#### **Building specifications**

#### Layout

Land area123,454 SFBuilding area30,020 SFAvailable area30,020 SFOffice area (size)900 SFYear built1996

Type of construction Concrete Block

Minimum clear height21 ftDome skylights6%Floor thickness5 in

Roof system Metal - Standing Seam Roof (SSR)

Dock doors 4
Ramps 2

**HVAC** Mini splits in office; exhaust fan

in warehouse

**FPS** Fire extinguishers

Transformer capacity 75 KVA
Car parking 95 spaces
Lighting LED







For additional information, please scan the QR code below:



FIBRAMQ in managed by Macquarie México (FIBRAMQ) is a real estate investment trust (fideicomiso de inversión en biene