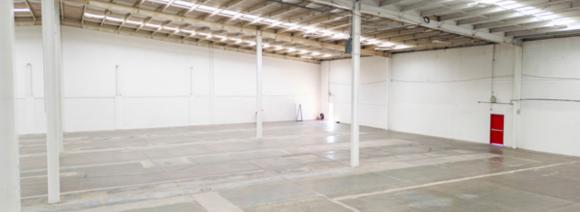

#### Layout

Land area123,454 SFBuilding area30,020 SFAvailable area30,020 SFOffice area (size)900 SFYear built1996

Type of construction Concrete Block

Minimum clear height21 ftDome skylights6%Floor thickness5 in