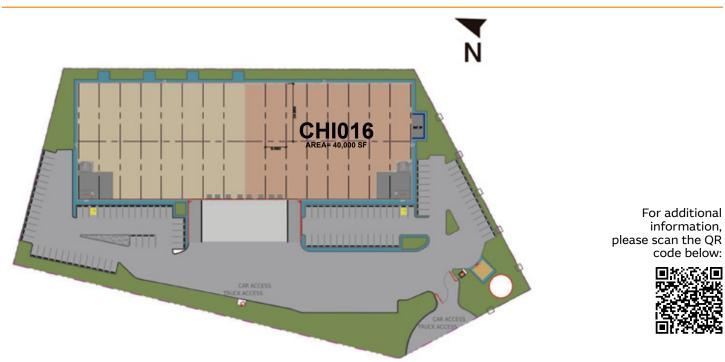

### Layout

Car parking

Lighting

FIBRA Macquarie México (FIBRAMQ) is a real estate investment trust (fideicomiso de inversión en bienes raíces) listed on the Mexican Stock Exchange (Bolsa Mexicana de Valores). FIBRAMQ in managed by Macquarie México Real Estate Management, S.A. de C.V. which operates within the Macquarie Infrastructure and Real Assets division of Macquarie Group. The property administrator of FIBRAMQ's industrial properties is MMREIT Property Administration, A.C., which is wholly owned by FIBRAMQ. Macquarie Group only carries on banking activities through Macquarie Group entity noted in this document is not an authorized to do so being Australia, Korea, Singapore, Hong Kong and United Kingdom. Other tan MBL, any Macquarie Group entity noted in this document is not an authorized deposit-taking institution for the purposes of the Banking Act 1959 (Commonwealth of Australia). That entity's obligations do not represent deposits or other liabilities of MBL. MBL does not guarantee or otherwise provide assurance in respect of the obligations of that entity. Before acting on any information, you should consider the appropriateness of it having regard to your particular objectives, financial situation and needs and you should seek independent advice. No information set out above constitutes advice, and advertisement, an invitation, an offer or a solicitation, to buy or sell any financial product or security or to engage in any investment activity, or an offer of any banking or financial service. Some products and/or services mentioned above may not be suitable for you and may not be available in all jurisdictions. The specifications and information related to the building and the industrial park herein are indicative only and subject to change. USGBC® and the related logo are trademarks owned by the U.S. Green Building Council and are used with permission. LEED®, and its related logo, is a trademark owned by the U.S. Green Building Council® and is used with permission.