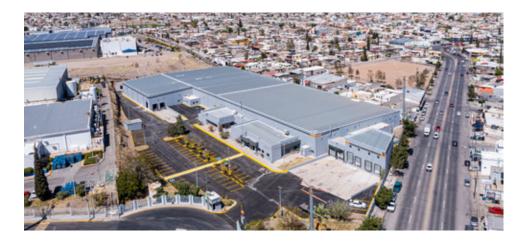

#### Available for lease | 40,000 SF | Chihuahua, Chihuahua

- This 40,000 SF building is ideal for just-in-time operations and logistics
- CHI016 located in Parque Industrial El Saucito, in close proximity to commercial and residential areas
- Easy access to the highway to Hermosillo or Cd. Juárez, and all major highways connecting Chihuahua
- Located inside an industrial park with abundant pool of labor in close proximity. Less than 5 km from retail centers with shared truck and car driveways
- Recently renovated building with new dock doors, evaporative HVAC, fire protection system
- Offices to suit

#### Location

Retorno El Saucito #1010, Parque Industrial El Saucito, Chihuahua, Chihuahua, C.P. 31125