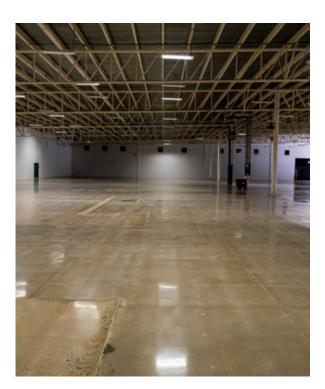

#### Available for lease | 40,000 SF | Chihuahua, Chihuahua

- This 40,000 SF building is ideal for just-in-time operations and logistics
- CHI016 located in Parque Industrial El Saucito, in close proximity to commercial and residential areas
- Easy access to the highway to Hermosillo or Cd. Juárez, and all major highways connecting Chihuahua
- Located inside an industrial park with abundant pool of labor in close proximity. Less than 5 km from retail centers with shared truck and car driveways
- Recently renovated building with new dock doors, evaporative HVAC, fire protection system
- Offices to suit

#### **Building specifications**

Land area Building area Available area Office area (size) Bay size Year built Type of construction Minimum clear height Dome skylights Floor thickness Roof system Dock doors Ramps HVAC

Transformer capacity

101,738 SF 40,000 SF To suit 80 x 30 ft 1992 (refurbished) Concrete block 16 ft 5% 6 in KR-18 SSR Δ 1 Evaporative cooling and suspended heaters Hose cabinets supplied by a dedicated tank and pump 500 KVA 60 spaces LED fixtures for 40 f.c.