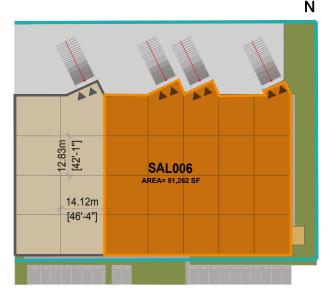

# 51,262 SF

#### Layout

 Building area
 80,333 SF

 Available area
 51,262 SF

 Office area (size)
 1,830 SF

 Bay size
 14 x 14 ft

 Year built
 2001

**Type of construction** Concrete Masonry Unit Block;

Metal Sheet