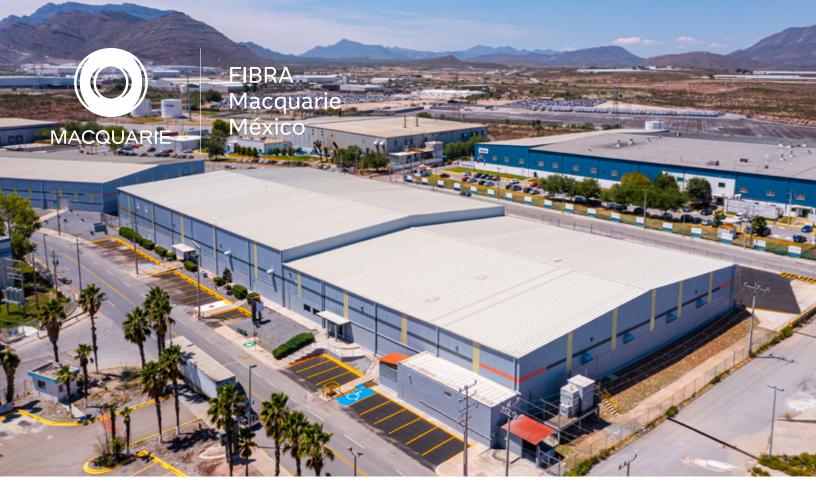

# FIBRAMQ SAL006

### Available for lease | 51,262 SF | Saltillo, Coahuila

- This 51,262 SF building is ideal for just-in-time operations and logistics.
   SAL006 located in Ramos Arizpe, in close proximity to General Motors assembly plant
- Easy access to the highway to Monterrey or Zacatecas, and all major highways connecting Saltillo
- Located inside a world-class industrial park with abundant pool of labor in close proximity. Less tan 10 km from retail centers and hospitals
- The Saltillo market has one of the largest automotive clusters in Mexico with General Motors, Fiat Group, Chrysler, Daimler, Freightliner, Delphi, Magna and Nemak installed in the region