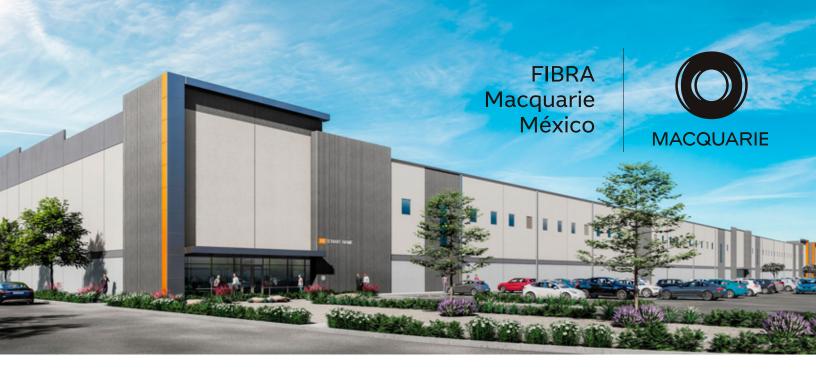

# FIBRAMQ MEX009

20,870 SQM

(224,643 SF)

# Available space 1Q2023 | Cuautitlán Izcalli, Estado de México

- Priviliged location in Mexico City's logistics hub. Operate from Mexico City's Arco Norte to serve CDMX, Bajío, Central and North regions
- Ideal solution for logistics operations focused on domestic consumption, including e-commerce
- · Large contiguous spaces, cross dock capable
- · Logistics-to-Suit: Flexible buildings adapt to specific customer needs
- · Sustainability: Built to comply with USGBC® LEED® certification
- · Fire protection tank, pump and risers and plenum are FM compliant
- · All concrete car parking, internal roads and truck maneuvering areas
- · Recreation, exercise, and green areas.
- · Efficient access through reversible entry and exit lanes, day and night
- Security: Perimeter architectural fence, CCTV monitoring, access control, and 24/7 security guards