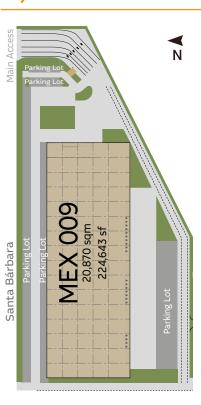

# FIBRAMQ MEX009

20,870 SQM

(224,643 SF)

# **Building specifications**

Land area 49,336 sqm

 Building area
 20,870 sqm (224,643 SF)

 Available area
 20,870 sqm (224,643 SF)

Office area (size) To suit

**Bay size** 15.24 x 15.85 m (50 x 52 ft)

Estimated delivery1Q 2023Type of constructionTilt wallMinimum clear height11 m (36 ft)

## Layout