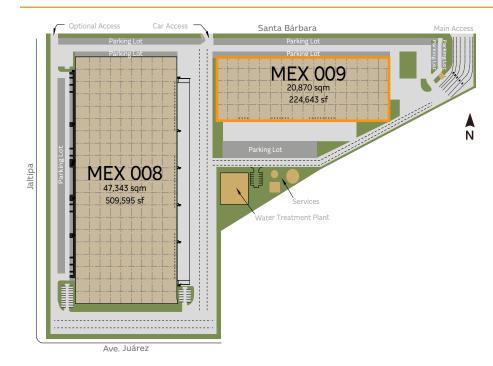

## Location

Av. Juárez #400, Col. Xaltipa, Cuautitlán Izcalli, Estado de México CP 54714

## Layout

## Master plan

For additional information, please scan the QR code below:

FIBRAMQ in managed by Macquarie México (FIBRAMQ) is a real estate investment trust (fideicomiso de inversión en bienes raíces) listed on the Mexican Stock Exchange (Bolsa Mexicana de Valores). FIBRAMQ in managed by Macquarie México Real Estate Management, S.A. de C.V. which operates within the Macquarie Infrastructure and Real Assets division of Macquarie Group. The property administrator of FIBRAMQ's industrial properties is MMREIT Property Administration, A.C., which is wholly owned by FIBRAMQ. Macquarie Group only carries on banking activities through Macquarie Bank Limited (MBL) and its various branches in those countries where it is authorized to do so being Australia, Korea, Singapore, Hong Kong and United Kingdom. Other tan MBL, any Macquarie Group entity noted in this document is not an authorized deposit-taking institution for the purposes of the Banking Act 1959 (Commonwealth of Australia). That entity's obligations do not represent deposits or other liabilities of MBL. MBL does not guarantee or otherwise provide assurance in respect of the obligations of that entity. Before acting on any information, you should consider the appropriateness of it having regard to your particular objectives, financial situation and needs and you should seek independent advice. No information set out above constitutes advice, and advertisement, an invitation, an offer or a solicitation, to buy or sell any financial product or security or to engage in any investment activity, or an offer of any banking or financial service. Some products and/or services mentioned above may not be suitable for you and may not be available in all jurisdictions. The specifications and information related to the building and the industrial park herein are indicative only and subject to change. USGBC® and the related logo are trademarks owned by the U.S. Green Building Council® and is used with permission. LEED®, and its related logo, is a trademark owned by the U.S. Green Building Council® and is used