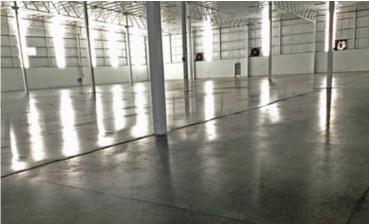

## Available for lease | 74,594 SF | Saltillo, Coahuila

- This 74,594 SF building is ideal for just-in-time operations and logistics. SAL004 is adjacent to the General Motors assembly plant
- The layout of SAL004 has a competitive advantage due to it's strategic two truck courts, which allow inflow and outflow operation, a unique feature in the market
- SAL004 is a plug in play option, equipped and ready for use
- · Located inside a world-class industrial park in Ramos Arizpe with abundant pool of labor in close proximity
- The Saltillo market has one of the largest automotive clusters in Mexico with General Motors, Fiat Group, Chrysler, Daimler, Freightliner, Delphi, Magna and Nemak installed in the region

## **Building specifications**

Land area182,982 SFBuilding area74,594 SFAvailable area74,594 SFOffice area (size)5,890 SFBay size55 x 33 ftYear built2001

Type of construction Concrete Masonry Unit Block;

Metal Sheet

Minimum clear height24 ftDome skylights3%Floor thickness6 in

Roof system Metal - Standing Seam Roof (SSR)

 Dock doors
 6

 Ramps
 3

 HVAC
 N/A

FPS Hose cabinets

Transformer capacity 500 KVA
Car parking 36 spaces
Lighting LED