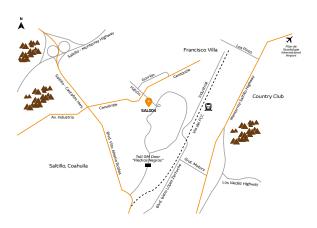

#### Location

Av. Halcón #4 M2 L4, Parque Industrial FINSA Coahuila, Saltillo, Coahuila, C.P. 25900