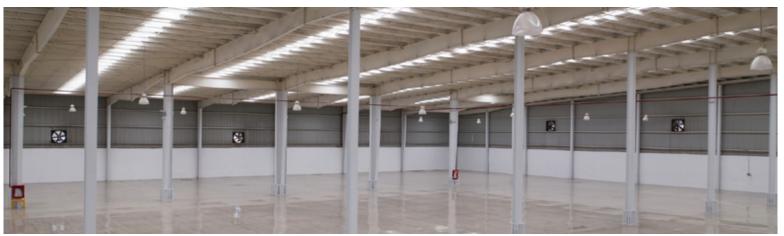

## **Building specifications**

Land area 134,833 SF
Building area 43,325 SF
Available area 43,325 SF

Office area (size) Yes

**Bay size** 71.85 x 32.8 ft

Year renovated 2007

**Type of construction** Concrete Masonry Unit Block;

Metal frame

Minimum clear height26 ftDome skylights3%Floor thickness6 in

Roof system SSR-KR18 K24

Dock doors 5 Ramps 1

**HVAC** Exhaust system **FPS** Hose cabinets

Transformer capacity500 KVACar parking25 spaces

**Lighting** T5 Flourescent