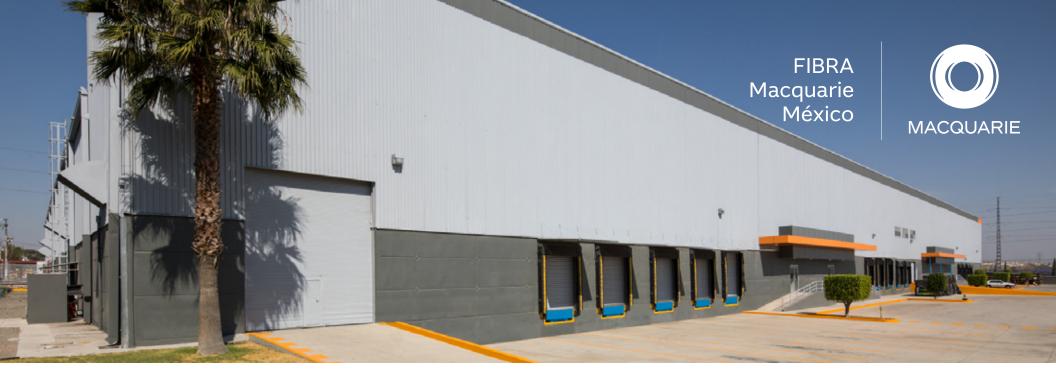

# FIBRAMQ QRO011

## Available for lease | 43,325 SF | El Marqués, Querétaro

- · Multitenant industrial building
- · Located at the main industrial park cluster in the city
- Direct access to highway 57, connecting Mexico City with the Bajío region, México's main automotive cluster
- · Perfectly suited for manufacturing or warehousing operations
- · Access to public transportation and wide pool of qualified labor
- · Perimeter fenced facility, constrolled access
- · Queretaro is one of Mexico's most dynamic economies in Mexico
- 15 km away from Queretaro's city center