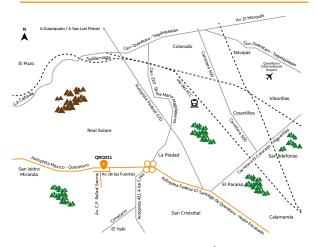

### Location

Av. De las Fuentes #74, Parque Industrial FINSA I, El Marqués, Querétaro 76246