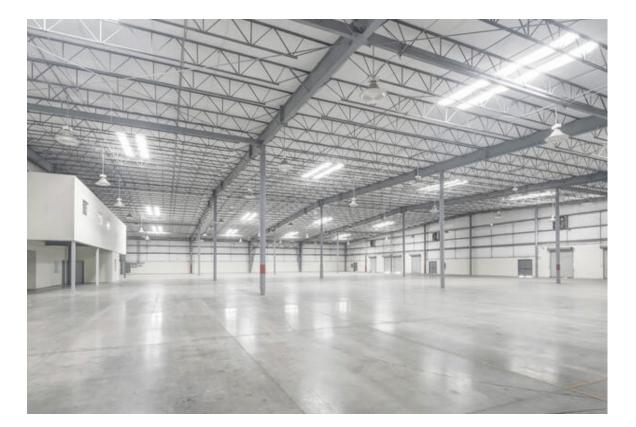

### Available for lease | 47,944 SF | Mexicali, Baja California

- Industrial building with an available space of 47,944 SF, excellent for warehousing and manufacturing operations
- Strategically located in the Ex-XXI Industrial Park
- 10 min away from the US-Mexico Commercial Border crossing, and 20 min away from Mexicali's airport
- Close to residential areas for potential labor pool
- It has 7% office space, 4 docks and 4 ramps, an electric transformer of 500 KVAs

#### **Building specifications**

| Land area            | 128,798 SF         |
|----------------------|--------------------|
| Building area        | 47,944 SF          |
| Available area       | 47,944 SF          |
| Office area (size)   | 3,576 SF           |
| Bay size             | 40'10" x 65'10" ft |
| Type of construction | CMU Metal sheeting |
| Minimum clear height | 20 ft              |
| Dome skylights       | 4%                 |
| Floor thickness      | 6 in               |
| Roof system          | SSR KR-18          |
| Dock doors           | 4                  |
| Ramps                | 4                  |
| HVAC                 | A/C in offices     |
| FPS                  | Hose cabinets      |
| Transformer capacity | 500 KVA            |
| Car parking          | 36 spaces          |
| Lighting             | Т5                 |