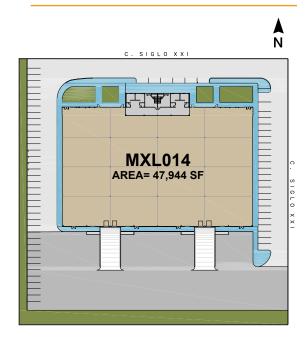

#### **Building specifications**

| Land area            | 128,798 SF         |
|----------------------|--------------------|
| Building area        | 47,944 SF          |
| Available area       | 47,944 SF          |
| Office area (size)   | 3,576 SF           |
| Bay size             | 40'10" x 65'10" ft |
| Type of construction | CMU Metal sheeting |
| Minimum clear height | 20 ft              |
| Dome skylights       | 4%                 |
| Floor thickness      | 6 in               |
| Roof system          | SSR KR-18          |
| Dock doors           | 4                  |
| Ramps                | 4                  |
| HVAC                 | A/C in offices     |
| FPS                  | Hose cabinets      |
| Transformer capacity | 500 KVA            |
| Car parking          | 36 spaces          |
| Lighting             | Т5                 |

#### Layout

For additional information, please scan the QR code below:

FIBRA Macquarie México (FIBRAMQ) is a real estate investment trust (fideicomiso de inversión en bienes raíces) listed on the Mexican Stock Exchange (Bolsa Mexicana de Valores). FIBRAMQ in managed by Macquarie México Real Estate Management, S.A. de C.V. which operates within the Macquarie Infrastructure and Real Assets division of Macquarie Group. The property administrator of FIBRAMQ's industrial properties is MMREIT Property Administration, A.C., which is wholly owned by FIBRAMQ. Macquarie Group only carries on banking activities through Macquarie Bank Limited (MBL) and its various branches in those countries where it is authorized to do so being Australia, Korea, Singapore, Hong Kong and United Kingdom. Other tan MBL, any Macquarie Group entity noted in this document is not an authorized deposit-taking institution for the purposes of the Banking Act 1959 (Commonwealth of Australia). That entity's obligations do not represent deposits or other liabilities of MBL. MBL does not guarantee or otherwise provide assurance in respect of the obligations of that entity. Before acting on any information, you should consider the appropriateness of it having regard to your particular objectives, financial situation and needs and you should seek independent advice. No information set out above constitutes advice, and advertisement, an invitation, an offer or a solicitation, to buy or sell any financial product or security or to engage in any investment activity, or an offer of any banking or financial service. Some products and/or services mentioned above may not be suitable for you and may not be available in all jurisdictions. The specifications and information related to the building and the industrial park herein are indicative only and subject to change. USGBC® and the related logo are trademarks owned by the U.S. Green Building Council® and are used with permission. LEED®, and its related logo, is a trademark owned by the U.S. Green Building Council® and is used with permission.