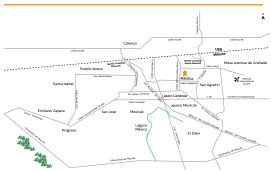

#### Location

Circuito Siglo XXI #2045 Parque Industrial EX-XXI Mexicali, B.C., C.P. 21290