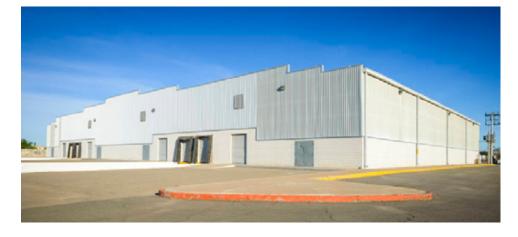

### Available for lease | 47,944 SF | Mexicali, Baja California

- Industrial building with an available space of 47,944 SF, excellent for warehousing and manufacturing operations
- Strategically located in the Ex-XXI Industrial Park
- 10 min away from the US-Mexico Commercial Border crossing, and 20 min away from Mexicali's airport
- Close to residential areas for potential labor pool
- It has 7% office space, 4 docks and 4 ramps, an electric transformer of 500 KVAs