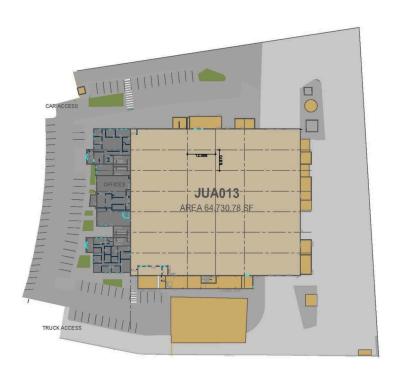

## FIBRAMQ JUA013

64,731 SF | Ciudad Juarez | Ciudad Juárez

- Located within an industrial park with easy access to residencial and commercial areas
- Industrial park is in the southeast submarket of Ciudad Juárez, with immediate access to main roads leading to commercial border crossingwith U.S.
- Property is ideal for manufacturing and logistics operations
- Access to an abundant pool of labor

## **JUA013 Building Specifications**

| Total building area     | 64,731 sf                        | Total available area | 64,731 SF sf                                     |
|-------------------------|----------------------------------|----------------------|--------------------------------------------------|
| Year Built              | 2004                             | Car parking          | 100                                              |
| Office area             | 5,310 sqft                       | Type of construction | Concrete Tilt-Up                                 |
| Skylights               | NA                               | Floor thickness      | 6 in                                             |
| Roof system             | Metal - Standing Seam Roof (SSR) | Lighting             | Metal Halide                                     |
| Bay dimensions          | 29 x 82 ft                       | Minimum clear height | 24 ft                                            |
| Docks                   | 5                                | Ramps                | 2                                                |
| Fire protection system  | Hoses                            | HVAC                 | Evaporative; Electrical Heating; Air Conditioned |
| Transformer(s) capacity | 1-750 KVAs + 1-1500 KVAs         | Land area            | 173,861 sqft                                     |