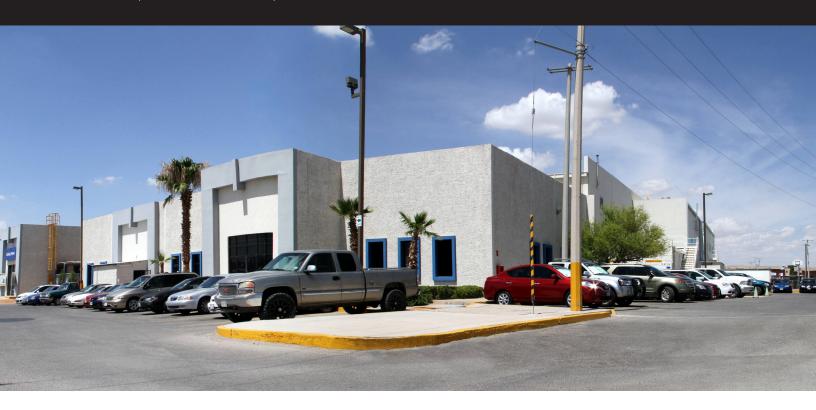

## FIBRAMQ JUA013

64,731 SF | Ciudad Juarez | Ciudad Juárez

- Located within an industrial park with easy access to residencial and commercial areas
- Industrial park is in the southeast submarket of Ciudad Juárez, with immediate access to main roads leading to commercial border crossingwith U.S.
- Property is ideal for manufacturing and logistics operations
- Access to an abundant pool of labor

## **JUA013 Building Specifications**

| Total building area     | 64,731 sf                        | Total available area | 64,731 SF sf                                     |
|-------------------------|----------------------------------|----------------------|--------------------------------------------------|
| Year Built              | 2004                             | Car parking          | 100                                              |
| Office area             | 5,310 sqft                       | Type of construction | Concrete Tilt-Up                                 |
| Skylights               | NA                               | Floor thickness      | 6 in                                             |
| Roof system             | Metal - Standing Seam Roof (SSR) | Lighting             | Metal Halide                                     |
| Bay dimensions          | 29 x 82 ft                       | Minimum clear height | 24 ft                                            |
| Docks                   | 5                                | Ramps                | 2                                                |
| Fire protection system  | Hoses                            | HVAC                 | Evaporative; Electrical Heating; Air Conditioned |
| Transformer(s) capacity | 1-750 KVAs + 1-1500 KVAs         | Land area            | 173,861 sqft                                     |