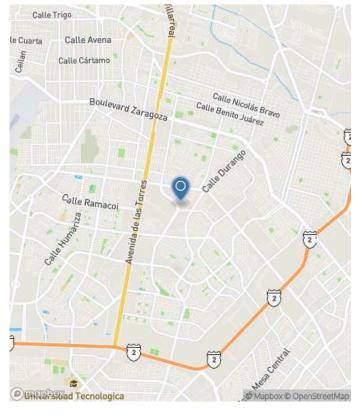

## FIBRAMQ JUA013

64,731 SF | Ciudad Juarez | Ciudad Juárez

- Located within an industrial park with easy access to residencial and commercial areas
- Industrial park is in the southeast submarket of Ciudad Juárez, with immediate access to main roads leading to commercial border crossingwith U.S.
- Property is ideal for manufacturing and logistics operations
- Access to an abundant pool of labor